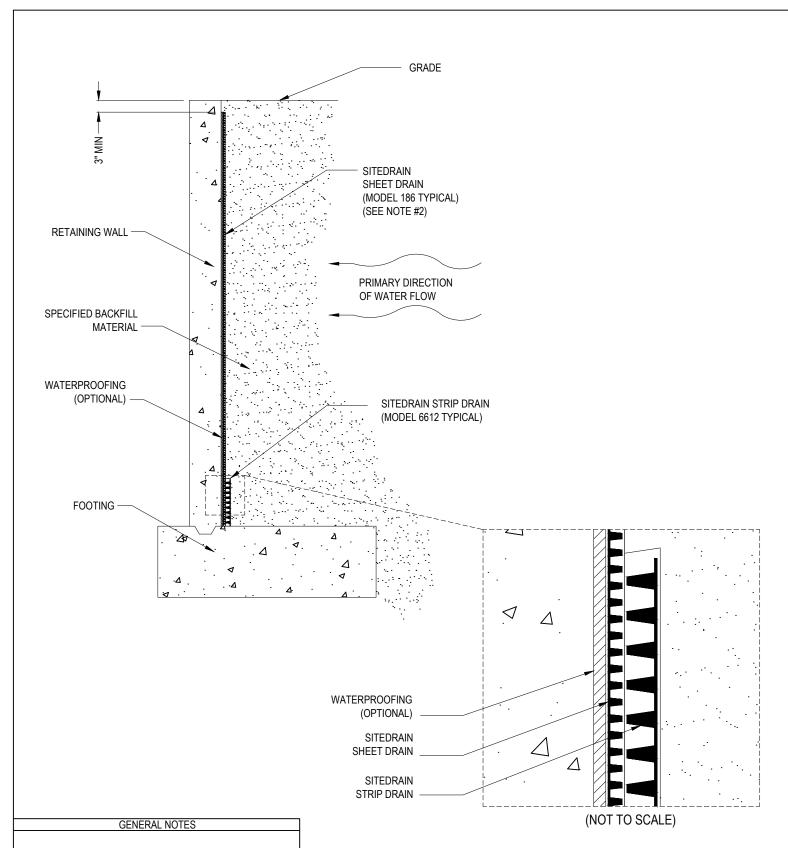

- 1. INSTALLATION TO BE COMPLETED IN ACCORDANCE WITH MANUFACTURER'S SPECIFICATIONS.
- 2. FILTER FABRIC SIDE OF SITEDRAIN SHEET DRAIN SHOULD BE FACING THE BACKFILL MATERIAL.

AWD - AMERICAN WICK DRAIN CORPORATION 1209 AIRPORT ROAD MONROE, NC 28110 USA TOLL-FREE (US/CAN): +1 800-242-9425 PHONE: +1 704-238-9200 EMAIL: INFO@AWD-USA.COM WEBSITE: WWW.AWD-USA.COM

|  | RETAINING WALL DRAINAGE |                                 |                          |                        |  |
|--|-------------------------|---------------------------------|--------------------------|------------------------|--|
|  | 103                     | 03 SHEET AND STRIP DRAIN OPTION |                          |                        |  |
|  | DRAWN/EDITTED BY : TMS  |                                 | PROJECT : TYPICAL DETAIL | REVISION DATE: 02/2023 |  |
|  | CHECKED/APRVD BY : SMM  |                                 | SCALE: NTS               | SHEET 1 OF 1           |  |