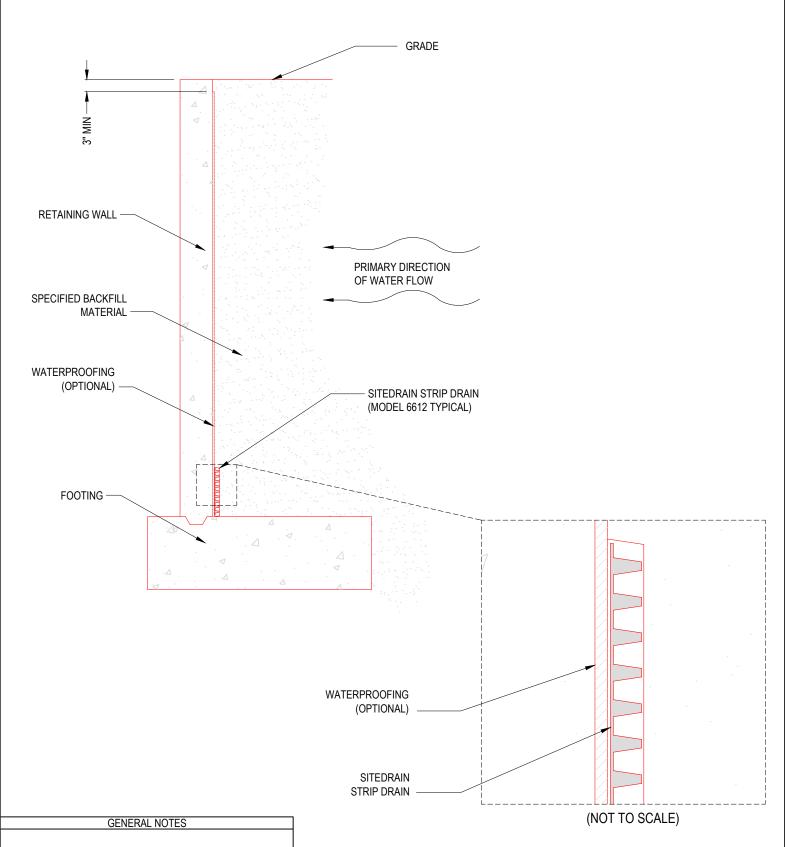

- 1. INSTALLATION TO BE COMPLETED IN ACCORDANCE WITH MANUFACTURER'S SPECIFICATIONS.
- 2. FILTER FABRIC SIDE OF SITEDRAIN SHEET DRAIN SHOULD BE FACING THE BACKFILL MATERIAL.

| AVD AMERICAN WICK BRAIN |  |
|-------------------------|--|

AWD - AMERICAN WICK DRAIN CORPORATION 1209 AIRPORT ROAD MONROE, NC 28110 USA TOLL-FREE (US/CAN): +1 800-242-9425 PHONE: +1 704-238-9200 EMAIL: INFO@AWD-USA.COM WEBSITE: WWW.AWD-USA.COM

|                        | (AWD) RETAINING WAL         | L DRAINAGE               |                         |  |  |
|------------------------|-----------------------------|--------------------------|-------------------------|--|--|
|                        | 104 STRIP DRAIN ONLY OPTION |                          |                         |  |  |
| DRAWN/EDITTED BY : TMS |                             | PROJECT : TYPICAL DETAIL | REVISION DATE : 02/2023 |  |  |
| ĺ                      | CHECKED/APRVD BY : SMM      | SCALE: NTS               | SHEET 1 OF 1            |  |  |